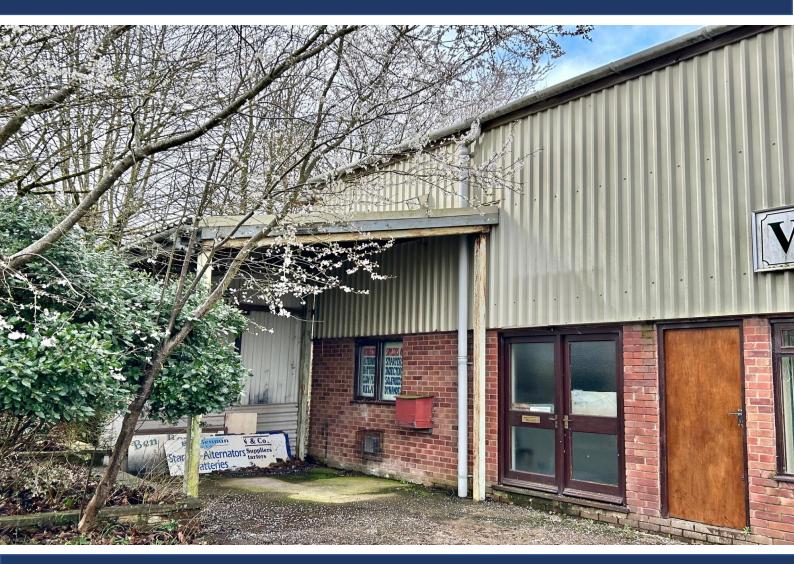

## CUPOLA CLOSE, MUSHET INDUSTRIAL PARK, COLEFORD, GLOUCESTERSHIRE, GL16 8RD

TO LET - A LIGHT INDUSTRIAL WORKSHOP AMOUNTING TO 1600 SQ. FT. OVER TWO FLOORS, SUBDIVIDED INTO WORKSPACE, STORE, OFFICE, TOILET, CANTEEN AND HAVING DESIGNATED PARKING. SITUATED IN A PRIME COMMERCIAL ZONE WITHIN THE TOWN OF COLEFORD, IT WOULD SUIT A VARIETY OF USERS FROM ENGINEERS TO SALES/STORAGE/OFFICES SUBJECT TO ANY NECESSARY AMENITIES. AVAILABLE AT £10,000 P.A. ON A FULLY INSURING & REPAIRING LEASE. LEASE TERM TO BE NETGOTIATED.